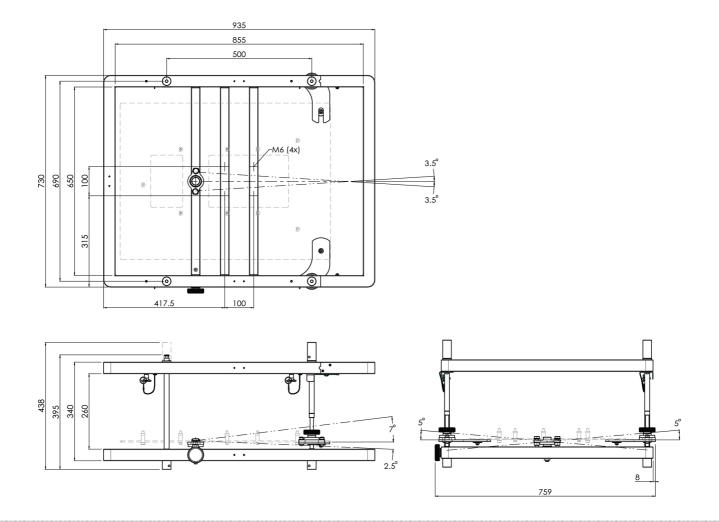

# Features

Maximum length: 820 mm Weight: 23.50 kg Colour: Black Maximum load: 95 kg Bracket/interface: Excluded Type bracket/interface: Projector specific Rotation: +3.5° till -3.5° Tilt function: +5° till -5° / +2.5° till -7° Other information: Max. stacked weight under top frame is 275 kg.