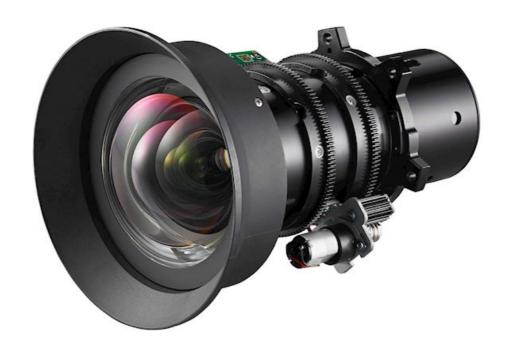

## BX-CTA15

Short Throw Lens with Motorised Zoom

- 0.75 ~ 0.95:1 throw ratio, offers big image flexibility even in smaller spaces
- Designed for the Optoma ZU1300, ZU1100, ZU1050, ZU860, ZU750 and ZU660e DuraCore laser projectors
- 1.26x Motorised Zoom provides additional flexibility for easy install
- Interchangeable lens with zoom ideal for immersive installations and much more

The BX-CTA15 short throw lens is ideal for immersive installations and other small-space installs.

With a throw ratio of 0.75 ~ 0.95:1 and a 1.26x Motorised zoom, easily produce images in size of 50" up to 1000"