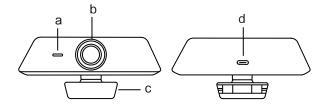

#### . Introduction

Please familiarize yourself with the camera's interface before use.

a.Indicator Light

b.Camera

c.Camera Bracket

d.USB Type-C

Connecting