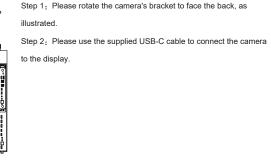

#### . Introduction

Please familiarize yourself with the camera's interface before use.

a.Indicator Light

b.Camera

c.Camera Bracket

d.USB Type-C

Connecting