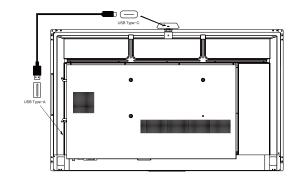

#### . Introduction

Please familiarize yourself with the camera's interface before use.

a.Indicator Light

b.Camera

c.Camera Bracket

d.USB Type-C

Connecting