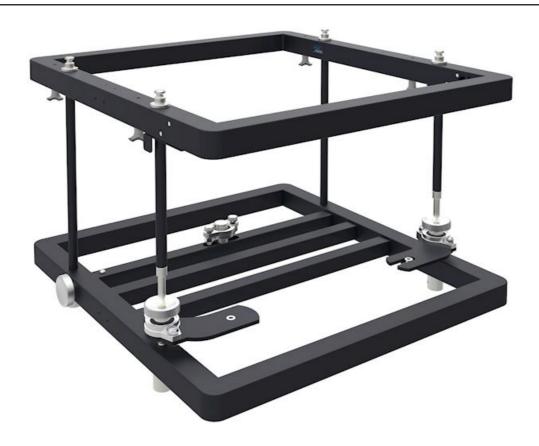

## SFFPRO2

PRO AV flying/stacking frame

- Aluminium flying/stacking frame
- 3 Axis fine adjustment
- Rotation +3.5° ~ -3.5°
- Tilt +5° ~ -5° / +2.5° ~ -7°

The SFFPRO2 is a heavy-duty projector flying/stacking frame for use with select Optoma projectors. Using this frame, you can easily tilt, rotate and swivel the projector thanks to its fine adjustment mechanism.

The SFFPRO2 provides rotation adjustment of  $+3.5^{\circ} \sim -3.5^{\circ}$  and tilt adjustment of  $+5^{\circ} \sim -5^{\circ}$  /  $+2.5^{\circ} \sim -7^{\circ}$ . The frame features built in stacking points which makes it easy to join mulitple frames together.