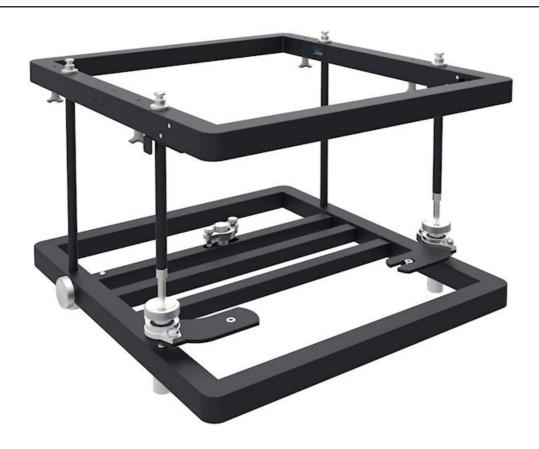

## SFFPRO2

PRO AV flying/stacking frame

- · Aluminium flying/stacking frame
- 3 Axis fine adjustment
- Rotation +3.5° ~ -3.5°
- Tilt +5° ~ -5° / +2.5° ~ -7°

The SFFPRO2 is a heavy-duty projector flying/stacking frame for use with select Optoma projectors. Using this frame, you can easily tilt, rotate and swivel the projector thanks to its fine adjustment mechanism.

The SFFPRO2 provides rotation adjustment of  $+3.5^{\circ} \sim -3.5^{\circ}$  and tilt adjustment of  $+5^{\circ} \sim -5^{\circ}$  /  $+2.5^{\circ} \sim -7^{\circ}$ . The frame features built in stacking points which makes it easy to join mulitple frames together.