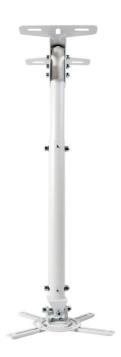

## OCM815W

Universal pole mount - White

- Universal fits different projectors
- Easy to install adjustable
- Quick projector connect and disconnect
- High load Supports up to 15kg

The OCM815B White Universal Projector Pole Mount is ideal for high ceilings. Easy to set up with its unique design gives you everything you need for quick adjustment, the flexibility to fit almost any projector and hassle free projector maintenance. It's the perfect universal projector pole mount.

## **Specifications**

EAN: 5060059046768, Colour: White

General

Net weight

Gross weight

Dimensions (W x D x H) mm 200 x 190 x 835

Pitch 20° Roll 20° 30° Yaw

576mm~835mm Adjustable In the box User manual