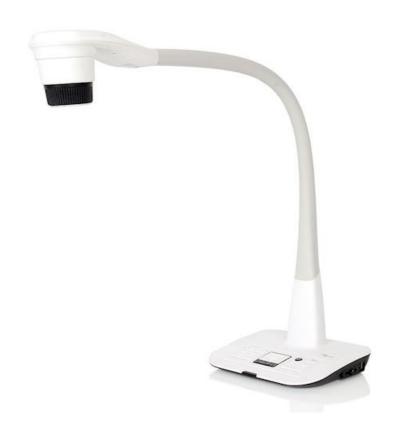

## DC450

13MP Document camera with 17x optical / 8x digital zoom

- 13MP High definition camera
- 17 x Optical zoom to focus on the finer detail
- Built-in microphone and speaker
- Rotating camera lens

Optoma's DC450 takes a live workspace and allows you to distribute real-time image capture to large audiences when combined with any big screen technology.

Sharing video content remotely has never been easier too, simply connect to any one of the video conferencing tools (via a PC) to enable sharing with remote audiences. It's a great way to create an interactive learning or demonstration space, perfect for classrooms, boardrooms and lecture theatres.